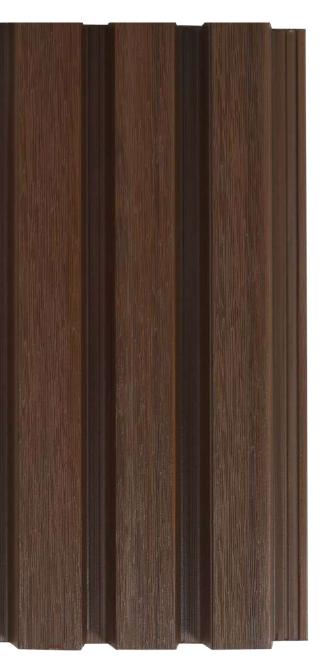

### PRODUCT NAME : BURMA TEAK

| Width           | 167mm       |
|-----------------|-------------|
| Length          | 2900mm      |
| Thickness       | 33mm        |
| Packing Per Box | 04 panel    |
| Area Per Panel  | 5.20 sqft.  |
| Area Per Box    | 20.80 sqft. |