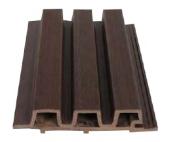

## EXTERIOR LOUVERS 33 mm

Developed with the latest technology, Exterior Louver combines the durability of co - extrusion and the warm appearance of wood. The false open joint profile and hide screw design makes it trendy and modern in looks. Best and reliable product, designed to last for many years and also helps to preserve the environment. With nice patterns and shades, which are similar to exotic woods, our clads provides a unique emotion to live for an exclusive experience

# 33 MM LOUVERS SPECIFICATIONS