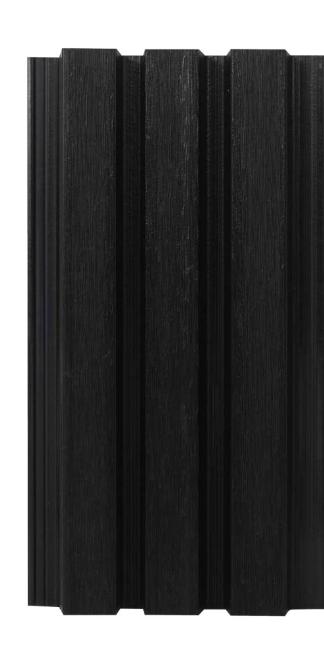

### PRODUCT NAME : BLACK

| Width           | 167mm       |
|-----------------|-------------|
| Length          | 2900mm      |
| Thickness       | 33mm        |
| Packing Per Box | 04 panel    |
| Area Per Panel  | 5.20sqft.   |
| Area Per Box    | 20.80 sqft. |