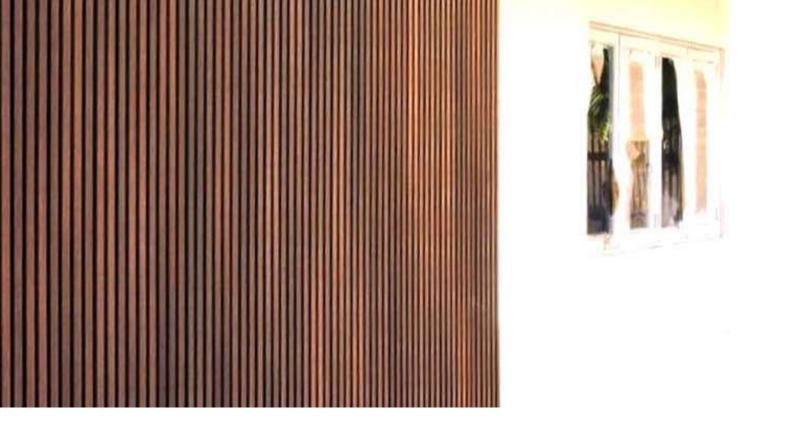

## EXTERIOR LOUVERS 33 mm

Developed with the latest technology, Exterior Louver combines the durability of co - extrusion and the warm appearance of wood. The false open joint profile and hide screw design makes it trendy and modern in looks. Best and reliable product, designed to last for many years and also helps to preserve the environment. With nice patterns and shades, which are similar to exotic woods, our clads provides a unique emotion to live for an exclusive experience