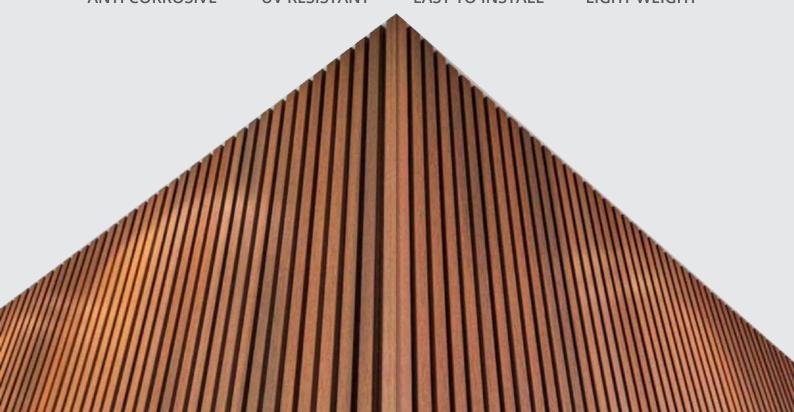

## EXTERIOR LOUVERS 33 mm

Developed with the latest technology, Exterior Louver combines the durability of co - extrusion and the warm appearance of wood. The false open joint profile and hide screw design makes it trendy and modern in looks. Best and reliable product, designed to last for many years and also helps to preserve the environment. With nice patterns and shades, which are similar to exotic woods, our clads provides a unique emotion to live for an exclusive experience