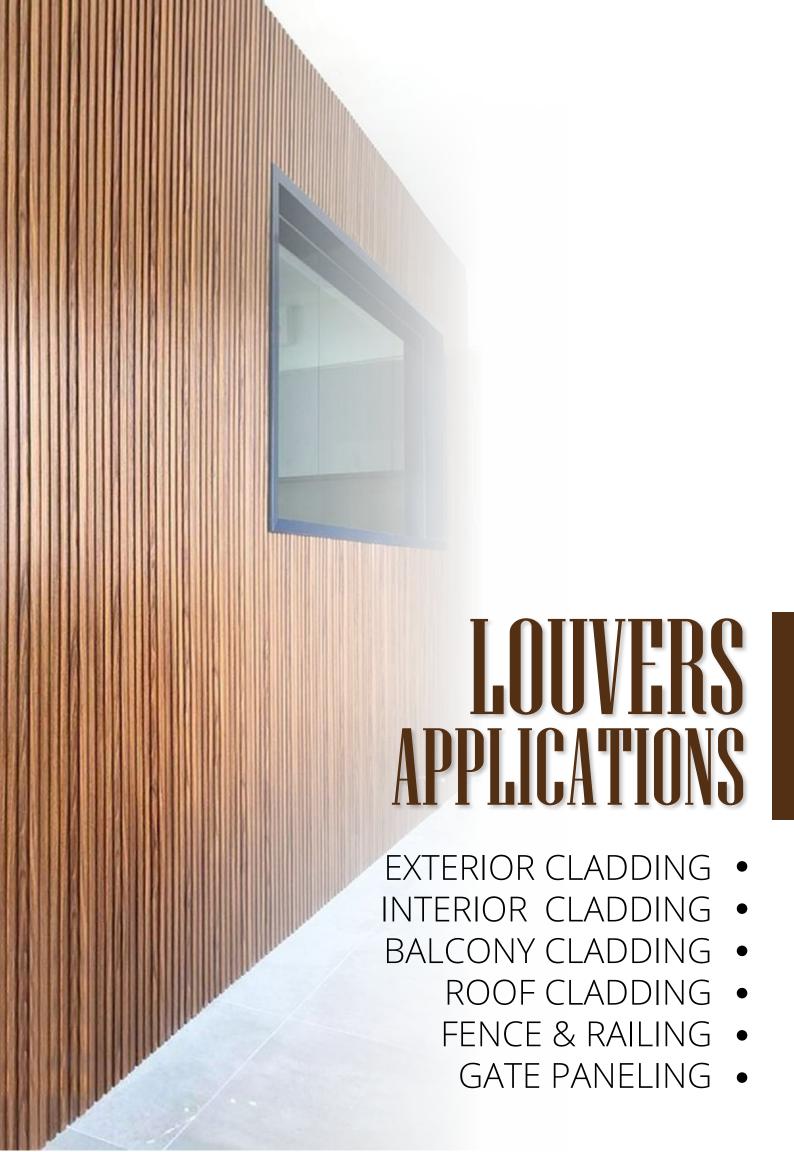

## EXTERIOR LOUVERS 33 mm

Developed with the latest technology, Exterior Louver combines the durability of co - extrusion and the warm appearance of wood. The false open joint profile and hide screw design makes it trendy and modern in looks. Best and reliable product, designed to last for many years and also helps to preserve the environment. With nice patterns and shades, which are similar to exotic woods, our clads provides a unique emotion to live for an exclusive experience

## 33 MM LOUVERS FEATURES

**WATER PROOF** 

**DURABLE** 

SUPERB QUALITY

**NO POLISHING** 

TERMITE PROOF

**ECONOMICAL** 

MAINTENANCE FREE

CHEMICAL AND MOISTURE RESISTANT

**ANTI CORROSIVE** 

**UV RESISTANT** 

EASY TO INSTALL

**LIGHT WEIGHT** 