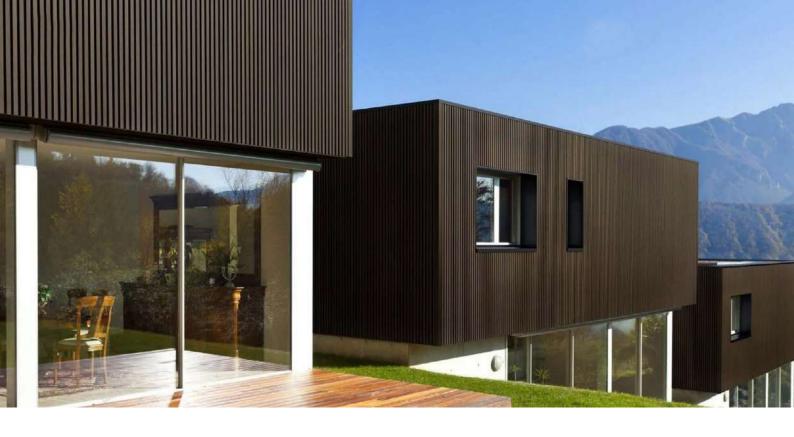

## EXTERIOR LOUVERS 33 mm

Developed with the latest technology, Exterior Louver combines the durability of co - extrusion and the warm appearance of wood. The false open joint profile and hide screw design makes it trendy and modern in looks. Best and reliable product, designed to last for many years and also helps to preserve the environment. With nice patterns and shades, which are similar to exotic woods, our clads provides a unique emotion to live for an exclusive experience