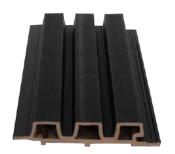

## EXTERIOR LOUVERS 33 mm

Developed with the latest technology, Exterior Louver combines the durability of co - extrusion and the warm appearance of wood. The false open joint profile and hide screw design makes it trendy and modern in looks. Best and reliable product, designed to last for many years and also helps to preserve the environment. With nice patterns and shades, which are similar to exotic woods, our clads provides a unique emotion to live for an exclusive experience

# 33 MM LOUVERS SPECIFICATIONS