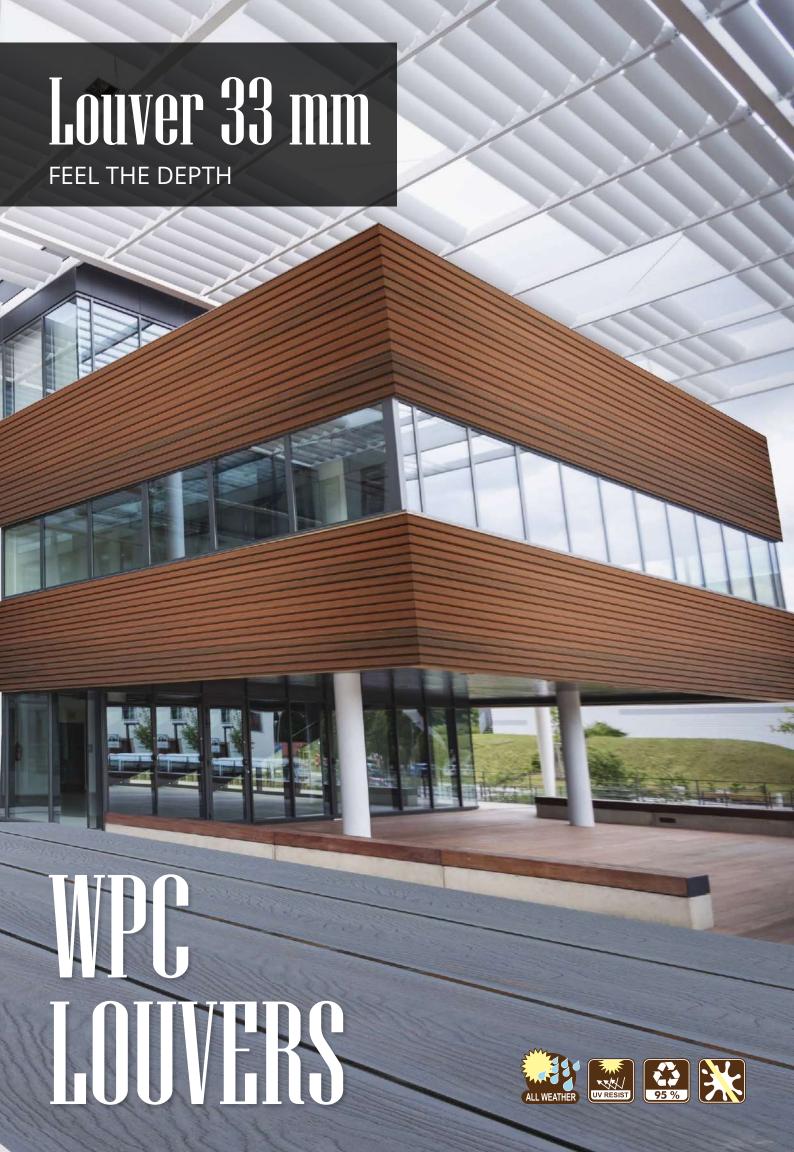

## EXTERIOR LOUVERS 33 mm

Developed with the latest technology, Exterior Louver combines the durability of co - extrusion and the warm appearance of wood. The false open joint profile and hide screw design makes it trendy and modern in looks. Best and reliable product, designed to last for many years and also helps to preserve the environment. With nice patterns and shades, which are similar to exotic woods, our clads provides a unique emotion to live for an exclusive experience