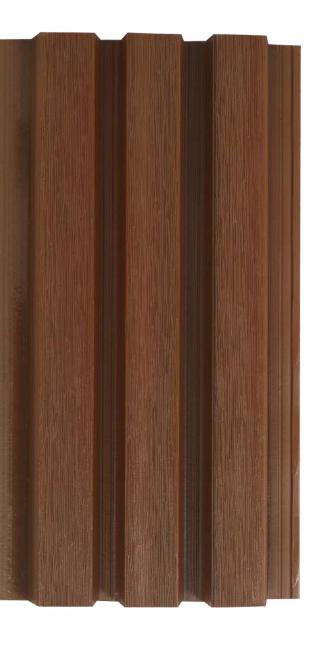

## EXTERIOR LOUVERS 33 mm

Developed with the latest technology, Exterior Louver combines the durability of co - extrusion and the warm appearance of wood. The false open joint profile and hide screw design makes it trendy and modern in looks. Best and reliable product, designed to last for many years and also helps to preserve the environment. With nice patterns and shades, which are similar to exotic woods, our clads provides a unique emotion to live for an exclusive experience

# 33 MM LOUVERS SPECIFICATIONS