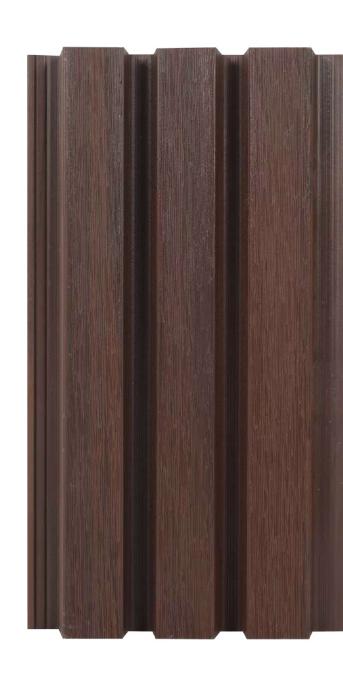

## EXTERIOR LOUVERS 33 mm

Developed with the latest technology, Exterior Louver combines the durability of co - extrusion and the warm appearance of wood. The false open joint profile and hide screw design makes it trendy and modern in looks. Best and reliable product, designed to last for many years and also helps to preserve the environment. With nice patterns and shades, which are similar to exotic woods, our clads provides a unique emotion to live for an exclusive experience

# 33 MM LOUVERS SPECIFICATIONS