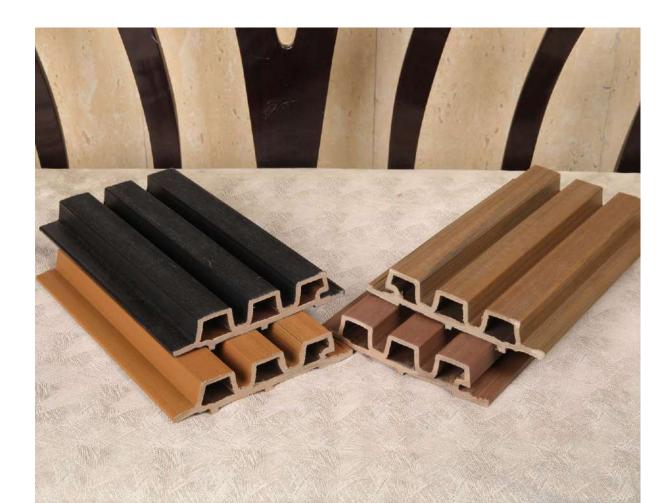

# 33 MM LOUVERS SPECIFICATIONS

### PRODUCT NAME:

### NATURAL TEAK

| Width           | 167mm       |
|-----------------|-------------|
| Length          | 2900mm      |
| Thickness       | 33mm        |
| Packing Per Box | 04 panel    |
| Area Per Panel  | 5.20 sqft.  |
| Area Per Box    | 20.80 sqft. |

### PRODUCT NAME : BLACK

| Width           | 167mm       |
|-----------------|-------------|
| Length          | 2900mm      |
| Thickness       | 33mm        |
| Packing Per Box | 04 panel    |
| Area Per Panel  | 5.20sqft.   |
| Area Per Box    | 20.80 sqft. |

### PRODUCT NAME : BURMA TEAK

| Width           | 167mm       |
|-----------------|-------------|
| Length          | 2900mm      |
| Thickness       | 33mm        |
| Packing Per Box | 04 panel    |
| Area Per Panel  | 5.20 sqft.  |
| Area Per Box    | 20.80 sqft. |

### PRODUCT NAME : IPE WOOD

| Width           | 167mm       |
|-----------------|-------------|
| Length          | 2900mm      |
| Thickness       | 33mm        |
| Packing Per Box | 04 panel    |
| Area Per Panel  | 5.20sqft.   |
| Area Per Box    | 20.80 sqft. |