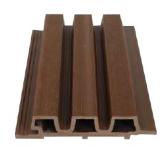

## EXTERIOR LOUVERS 33 mm

Developed with the latest technology, Exterior Louver combines the durability of co - extrusion and the warm appearance of wood. The false open joint profile and hide screw design makes it trendy and modern in looks. Best and reliable product, designed to last for many years and also helps to preserve the environment. With nice patterns and shades, which are similar to exotic woods, our clads provides a unique emotion to live for an exclusive experience

# 33 MM LOUVERS SPECIFICATIONS