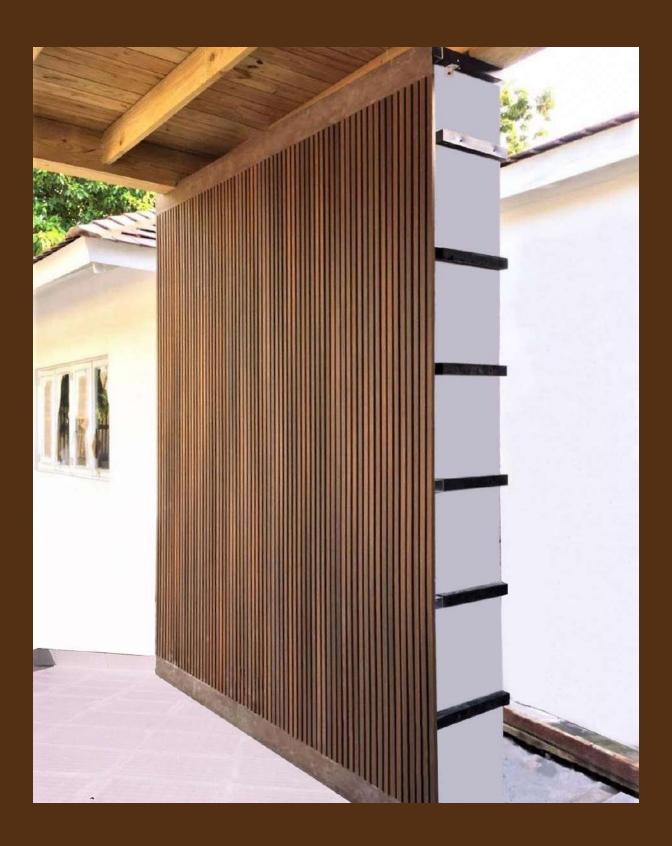

## EXTERIOR LOUVERS 33 mm

Developed with the latest technology, Exterior Louver combines the durability of co - extrusion and the warm appearance of wood. The false open joint profile and hide screw design makes it trendy and modern in looks. Best and reliable product, designed to last for many years and also helps to preserve the environment. With nice patterns and shades, which are similar to exotic woods, our clads provides a unique emotion to live for an exclusive experience