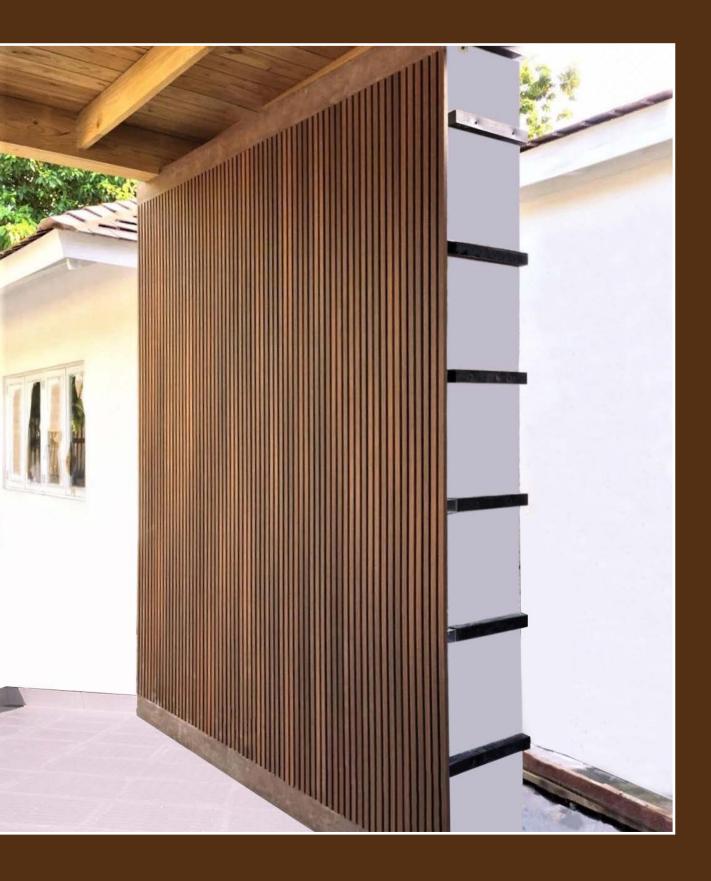

## EXTERIOR LOUVERS 33 mm

Developed with the latest technology, Exterior Louver combines the durability of co - extrusion and the warm appearance of wood. The false open joint profile and hide screw design makes it trendy and modern in looks. Best and reliable product, designed to last for many years and also helps to preserve the environment. With nice patterns and shades, which are similar to exotic woods, our clads provides a unique emotion to live for an exclusive experience